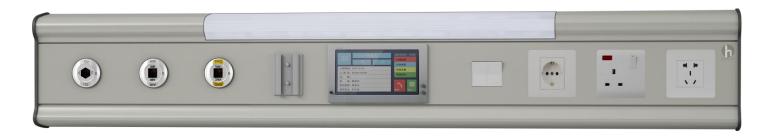

## **Bedhead Trunking**

The Bedhead Trunking is specially designed to fit Terminal Units of British standard and other standards.

To company with the international safety standards to separate electricity supply to gas supply, the Bedhead Trunking consists of individual ducts to accommodate high voltage wiring, low voltage wiring and a maximum of 4 different gas piping.

At customer's need, an internal reading light can be fitted in the bottom of the Bedhead Trunking. Facial plates are mounted by interlocking join enable easy removal for servicing.

Specification: 1.2m length aluminium alloy bedhead trunking, with gas outlet (O2, VAC, AIR) x3, nurse call x1, emergency call x2, electric socket x4, Room light & Reading light with with ON/OFF switch.